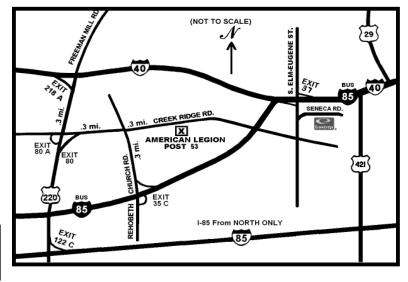

#### TOURNAMENT LOCATION

AMERICAN LEGION POST 53 - # 336-299-8281 729 Creek Ridge Rd, Greensboro, NC 27406

### ACCOMODATIONS

**ECONO LODGE INN & SUITES** 

# 336-275-9575 120 Seneca Road Greensboro, NC 27406

Request Darters Rate \$59.99 (guaranteed till Oct. 28)

WARNING: Darts is an adult sport. It is dangerous for children to play without adult supervision.